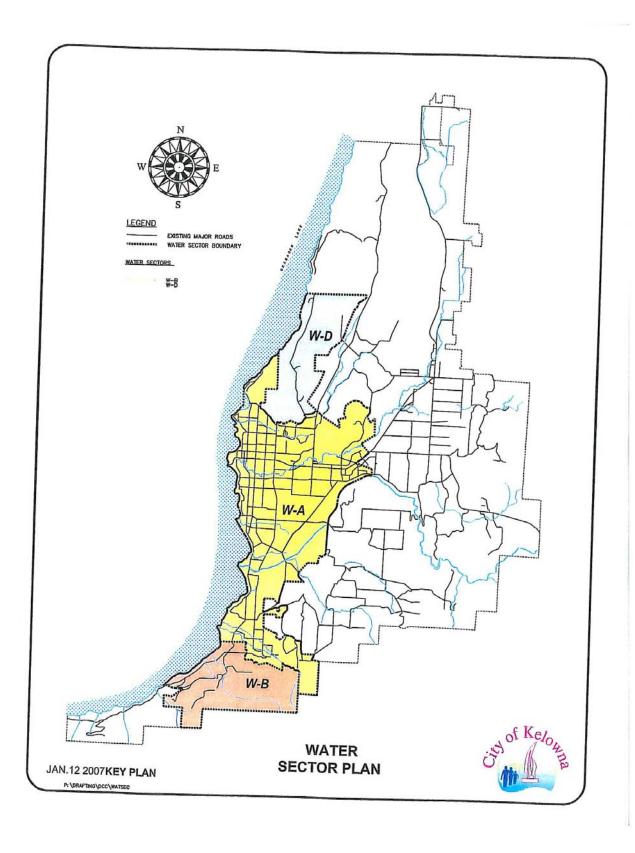

## Amendment No. 3 to Kelowna Development Cost Charge Bylaw No. 9095

The Municipal Council of the City of Kelowna, in open meeting assembled, enacts as follows:

- THAT "Kelowna Development Cost Charge Bylaw No. 9095" be amended by deleting Schedule "A" and replacing with a new Schedule "A" as attached to and forming part of this bylaw;
- 2. AND THAT "Development Cost Charge Bylaw No. 9095" be amended by deleting map titled "2020 DCC Roadway Sector Plan" and replacing it with a new map as attached to and forming part of this bylaw;
- 3. AND THAT "Development Cost Charge Bylaw No. 9095" be amended by deleting map titled "Water Sector Plan" and replacing it with a new map as attached to and forming part of this bylaw;
- 4. AND THAT "Development Cost Charge Bylaw No. 9095" be amended by deleting map titled "Sanitary Trunk/Treatment Sector Plan" and replacing it with a new map as attached to and forming part of this bylaw;
- 5. AND THAT "Development Cost Charge Bylaw No. 9095" be amended by deleting map titled "Sanitary Treatment Sector Plan" and replacing it with a new map as attached to and forming part of this bylaw;
- 6. AND THAT "Development Cost Charge Bylaw No. 9095" be amended by deleting map titled " **DCC Parks Sector Plan**" and replacing it with a new map as attached to and forming part of this bylaw;
- 2. This bylaw shall be cited for all purposes as 'Bylaw No. 9728, being Amendment No. 3 to Kelowna Development Cost Charge Bylaw No. 9095'.
- 3. This amending bylaw shall come into full force and effect and be binding on all persons as and from the date of final adoption.