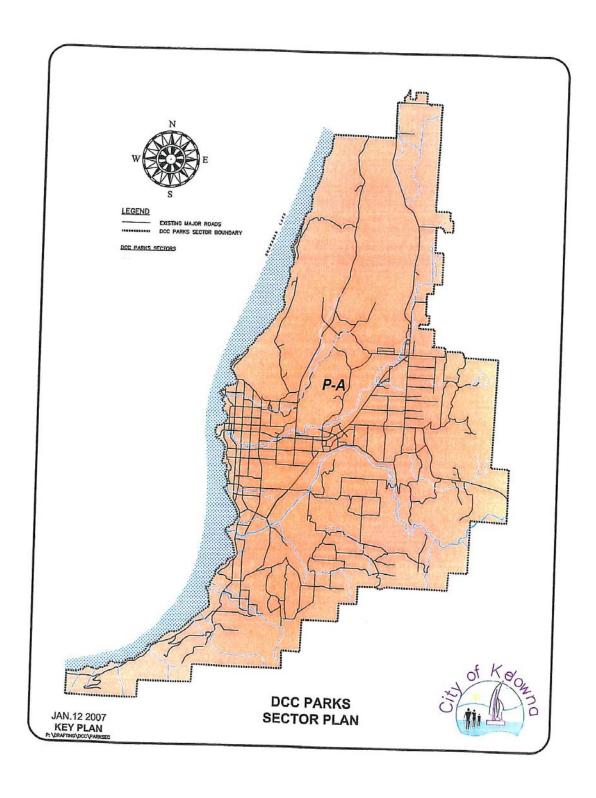

## Amendment No. 3 to Kelowna Development Cost Charge Bylaw No. 9095

The Municipal Council of the City of Kelowna, in open meeting assembled, enacts as follows:

- THAT "Kelowna Development Cost Charge Bylaw No. 9095" be amended by deleting Schedule "A" and replacing with a new Schedule "A" as attached to and forming part of this bylaw;
- 2. AND THAT "Development Cost Charge Bylaw No. 9095" be amended by deleting map titled "2020 DCC Roadway Sector Plan" and replacing it with a new map as attached to and forming part of this bylaw;
- 3. AND THAT "Development Cost Charge Bylaw No. 9095" be amended by deleting map titled "Water Sector Plan" and replacing it with a new map as attached to and forming part of this bylaw;
- 4. AND THAT "Development Cost Charge Bylaw No. 9095" be amended by deleting map titled "Sanitary Trunk/Treatment Sector Plan" and replacing it with a new map as attached to and forming part of this bylaw;
- 5. AND THAT "Development Cost Charge Bylaw No. 9095" be amended by deleting map titled "Sanitary Treatment Sector Plan" and replacing it with a new map as attached to and forming part of this bylaw;
- 6. AND THAT "Development Cost Charge Bylaw No. 9095" be amended by deleting map titled " **DCC Parks Sector Plan**" and replacing it with a new map as attached to and forming part of this bylaw;
- 2. This bylaw shall be cited for all purposes as 'Bylaw No. 9728, being Amendment No. 3 to Kelowna Development Cost Charge Bylaw No. 9095'.
- 3. This amending bylaw shall come into full force and effect and be binding on all persons as and from the date of final adoption.