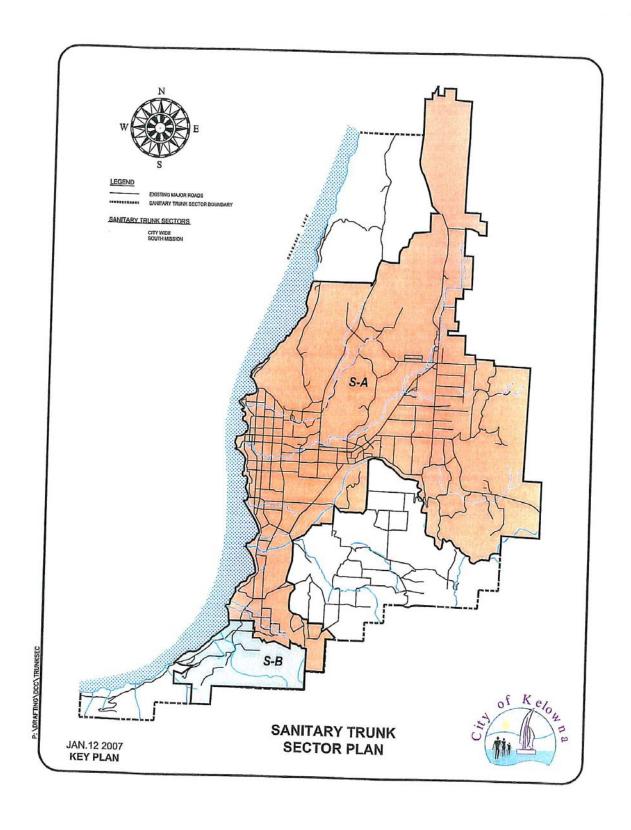

## Amendment No. 3 to Kelowna Development Cost Charge Bylaw No. 9095

The Municipal Council of the City of Kelowna, in open meeting assembled, enacts as follows:

- THAT "Kelowna Development Cost Charge Bylaw No. 9095" be amended by deleting Schedule "A" and replacing with a new Schedule "A" as attached to and forming part of this bylaw;
- 2. AND THAT "Development Cost Charge Bylaw No. 9095" be amended by deleting map titled "2020 DCC Roadway Sector Plan" and replacing it with a new map as attached to and forming part of this bylaw;
- 3. AND THAT "Development Cost Charge Bylaw No. 9095" be amended by deleting map titled "Water Sector Plan" and replacing it with a new map as attached to and forming part of this bylaw;
- 4. AND THAT "Development Cost Charge Bylaw No. 9095" be amended by deleting map titled "Sanitary Trunk/Treatment Sector Plan" and replacing it with a new map as attached to and forming part of this bylaw;
- 5. AND THAT "Development Cost Charge Bylaw No. 9095" be amended by deleting map titled "Sanitary Treatment Sector Plan" and replacing it with a new map as attached to and forming part of this bylaw;
- 6. AND THAT "Development Cost Charge Bylaw No. 9095" be amended by deleting map titled " **DCC Parks Sector Plan**" and replacing it with a new map as attached to and forming part of this bylaw;
- 2. This bylaw shall be cited for all purposes as 'Bylaw No. 9728, being Amendment No. 3 to Kelowna Development Cost Charge Bylaw No. 9095'.
- 3. This amending bylaw shall come into full force and effect and be binding on all persons as and from the date of final adoption.