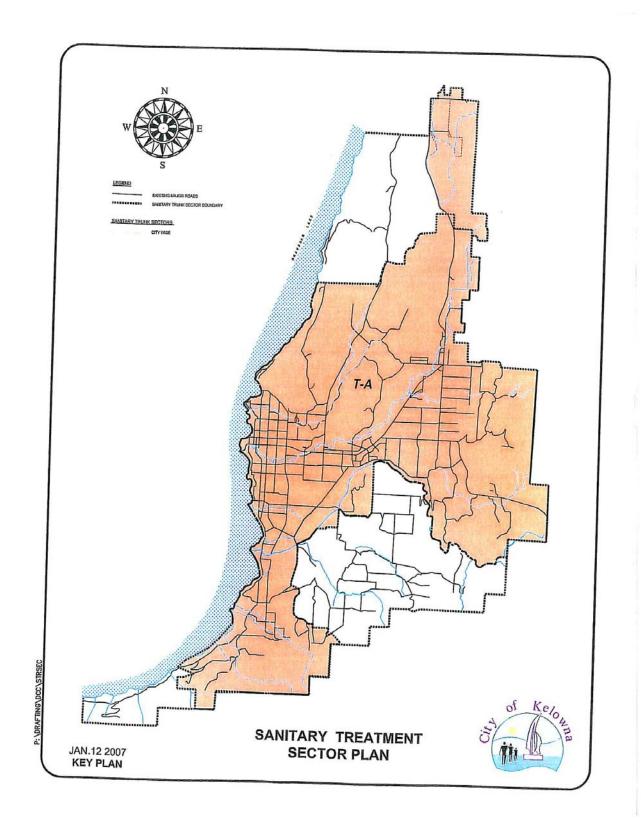

## Amendment No. 3 to Kelowna Development Cost Charge Bylaw No. 9095

The Municipal Council of the City of Kelowna, in open meeting assembled, enacts as follows:

- THAT "Kelowna Development Cost Charge Bylaw No. 9095" be amended by deleting Schedule "A" and replacing with a new Schedule "A" as attached to and forming part of this bylaw;
- 2. AND THAT "Development Cost Charge Bylaw No. 9095" be amended by deleting map titled "2020 DCC Roadway Sector Plan" and replacing it with a new map as attached to and forming part of this bylaw;
- 3. AND THAT "Development Cost Charge Bylaw No. 9095" be amended by deleting map titled "Water Sector Plan" and replacing it with a new map as attached to and forming part of this bylaw;
- 4. AND THAT "Development Cost Charge Bylaw No. 9095" be amended by deleting map titled "Sanitary Trunk/Treatment Sector Plan" and replacing it with a new map as attached to and forming part of this bylaw;
- 5. AND THAT "Development Cost Charge Bylaw No. 9095" be amended by deleting map titled "Sanitary Treatment Sector Plan" and replacing it with a new map as attached to and forming part of this bylaw;
- 6. AND THAT "Development Cost Charge Bylaw No. 9095" be amended by deleting map titled " **DCC Parks Sector Plan**" and replacing it with a new map as attached to and forming part of this bylaw;
- 2. This bylaw shall be cited for all purposes as 'Bylaw No. 9728, being Amendment No. 3 to Kelowna Development Cost Charge Bylaw No. 9095'.
- 3. This amending bylaw shall come into full force and effect and be binding on all persons as and from the date of final adoption.