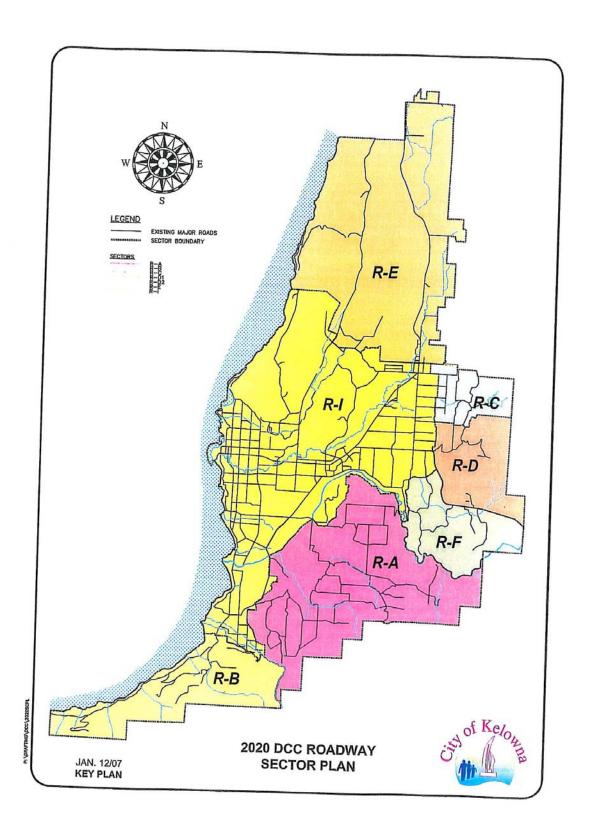

## Amendment No. 3 to Kelowna Development Cost Charge Bylaw No. 9095

The Municipal Council of the City of Kelowna, in open meeting assembled, enacts as follows:

- THAT "Kelowna Development Cost Charge Bylaw No. 9095" be amended by deleting Schedule "A" and replacing with a new Schedule "A" as attached to and forming part of this bylaw;
- 2. AND THAT "Development Cost Charge Bylaw No. 9095" be amended by deleting map titled "2020 DCC Roadway Sector Plan" and replacing it with a new map as attached to and forming part of this bylaw;
- 3. AND THAT "Development Cost Charge Bylaw No. 9095" be amended by deleting map titled "Water Sector Plan" and replacing it with a new map as attached to and forming part of this bylaw;
- 4. AND THAT "Development Cost Charge Bylaw No. 9095" be amended by deleting map titled "Sanitary Trunk/Treatment Sector Plan" and replacing it with a new map as attached to and forming part of this bylaw;
- 5. AND THAT "Development Cost Charge Bylaw No. 9095" be amended by deleting map titled "Sanitary Treatment Sector Plan" and replacing it with a new map as attached to and forming part of this bylaw;
- 6. AND THAT "Development Cost Charge Bylaw No. 9095" be amended by deleting map titled " **DCC Parks Sector Plan**" and replacing it with a new map as attached to and forming part of this bylaw;
- 2. This bylaw shall be cited for all purposes as 'Bylaw No. 9728, being Amendment No. 3 to Kelowna Development Cost Charge Bylaw No. 9095'.
- 3. This amending bylaw shall come into full force and effect and be binding on all persons as and from the date of final adoption.